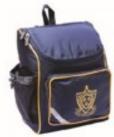

| Accessories SCHOOL   | <u>L</u>                          |         |
|----------------------|-----------------------------------|---------|
| BAG                  | NAVY/GOLD - LOGO (COMPULSORY)     | \$56.95 |
| <b>EXCURSION BAG</b> | NAVY/GOLD - LOGO (COMPULSORY)     | \$11.99 |
| LIBRARY BAG          | NAVY/GOLD PIPING WITH LOGO        | \$11.99 |
| ART SMOCK            | WATERPROOF                        | \$15.99 |
| HAT                  | NAVY LEGIONAIRES WITH LOGO        | \$12.99 |
| HAT                  | NAVY BUCKET/GOLD PIPING WITH LOGO | \$14.99 |
|                      |                                   | !       |

Navy & Gold Sports Shorts

Navy & Gold Track Pants

Navy & Gold Track Jacket

Bucket Hat

Legionnaires Hat

School Bag

Excursion Bag

Library Bag