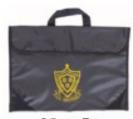

| Accessories SCHOOL   | <u>L</u>                          |         |
|----------------------|-----------------------------------|---------|
| BAG                  | NAVY/GOLD - LOGO (COMPULSORY)     | \$56.95 |
| <b>EXCURSION BAG</b> | NAVY/GOLD - LOGO (COMPULSORY)     | \$11.99 |
| LIBRARY BAG          | NAVY/GOLD PIPING WITH LOGO        | \$11.99 |
| ART SMOCK            | WATERPROOF                        | \$15.99 |
| HAT                  | NAVY LEGIONAIRES WITH LOGO        | \$12.99 |
| HAT                  | NAVY BUCKET/GOLD PIPING WITH LOGO | \$14.99 |
|                      |                                   | !       |

Navy & Gold Sports Shorts

Navy & Gold Track Pants

Navy & Gold Track Jacket

Bucket Hat

Legionnaires Hat

School Bag

Excursion Bag

Library Bag