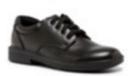

Traditional Black Lace-Up School Shoes

Navy Tights

Navy Ankle Socks

Grey Crew Socks

White Sports Socks

Predominantly White Lace-Up Sports Shoes