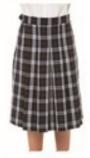

## **Primary Winter Uniform**

| TUNIC  | BLUE TARTAN BIB TOP -GRD R-4 |      | \$61.95 |
|--------|------------------------------|------|---------|
| BLOUSE | P/PAN LS WHITE               | From | \$32.95 |
| SKIRT  | BLUE TARTAN - GRADE 5-6      |      | \$58.95 |
| PANTS  | NAVY DRESS PANTS             |      | \$49.95 |
| TIE    | NAVY - SCHOOL STRIPES        | From | \$19.95 |
| JUMPER | NAVY WOOL BLEND              | From | \$63.95 |
| TIGHTS | NAVY BECKY                   |      | \$12.95 |
| SOCKS  | NAVY CREW STYLE              |      | \$5.95  |
| SOCKS  | NAVY ANKLE STYLE             |      | \$5.95  |
|        |                              |      |         |

# WHITEFRIARS CATHOLIC SCHOOL UNIFORM

Short Sleeve Banded White Blouse

Long Sleeve White Blouse

Navy Pleated Dress

Blue Tartan Tunic

Blue Tartan Skirt

Navy Shorts

Navy Trousers