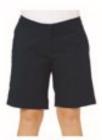

# **UNIFORM PRICE LIST**

| Primary            | Summer   | Uniform |
|--------------------|----------|---------|
| i i ii i i i i i y | Callillo |         |

| DRESS  | NAVY/WHITE/RED SCHOOL FABRIC | \$65.95 |
|--------|------------------------------|---------|
| SHIRT  | WHITE BANDED S/S SHIRT       | \$34.95 |
| SHORTS | NAVY DRESS SHORTS            | \$34.95 |
| SOCKS  | DELIGHT NAVY STYLE           | \$5.95  |
| SOCKS  | NAVY ANKLE STYLE             | \$5.95  |
| SHIDT  | RILIE S/S - RANDED           | \$20.05 |

# WHITEFRIARS CATHOLIC SCHOOL UNIFORM

Short Sleeve Banded White Blouse

Long Sleeve White Blouse

Navy Pleated Dress

Blue Tartan Tunic

Blue Tartan Skirt

Navy Shorts

Navy Trousers